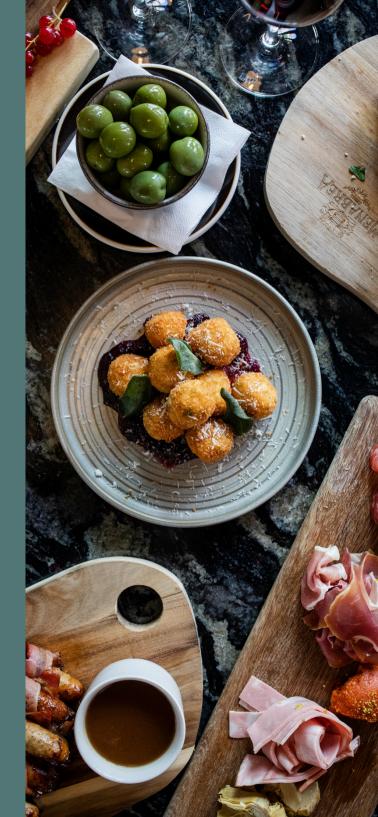

# **MENUS**

OUR CHRISTMAS BUFFET HAS A WIDE SELECTION OF CHRISTMAS BITES SERVED BUFFET STYLE ON PLATES & SHARING BOARDS.

IF A MEMBER OF YOUR PARTY HAS ANY DIETARY
REQUIREMENTS, PLEASE LET A MEMBER OF THE TEAM
KNOW AT THE TIME OF BOOKING.