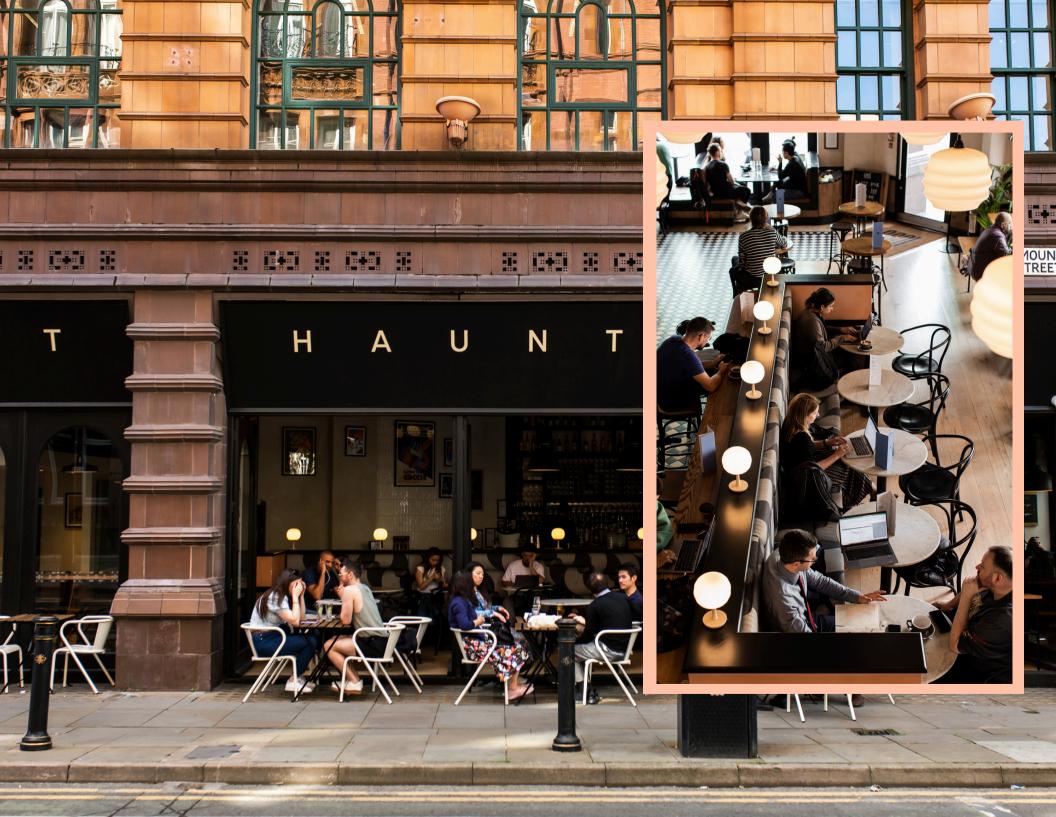

## **FULL VENUE HIRE**

CAPACITY OF 120 GUESTS
STANDING, HAUNT IS THE PERFECT
SPACE FOR ANY SPECIAL OCCASION
OR WORK EVENT.

FOR PRIVATE HIRE WE WILL
ALWAYS ASK FOR A MINIMUM
SPEND. THE MINIMUM SPEND
PROVIDED IS BASED UPON DAY OF
THE WEEK, TIMINGS OF YOUR
EVENT, PARTY SIZE AND HIRE
BASIS. WE KINDLY REQUEST 25% TO
SECURE YOUR BOOKING AND THE
REMAINING 75% NO LATER THAN 7
DAYS PRIOR TO YOUR BOOKING.

### AREA HIRE

CAPACITY OF 40 GUESTS STANDING
OR 20 GUESTS ON THE MEZZANINE.
CANAPÉ OPTIONS AVAILABLE FOR
PRE-ORDER NO LATER THAN 7 DAYS
PRIOR TO YOUR BOOKING. WE
KINDLY REQUEST A £10PP DEPOSIT
TO SECURE THE BOOKING.